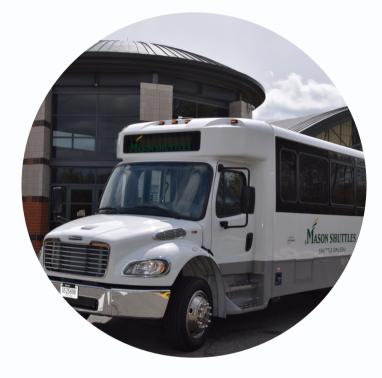

#### TRANSPORTATION SERVICES

#### Student life in the DC area

WASHINGTON DC 45 minutes driving to DC METRO SERVICE GMU shuttles connect students to the DC area metro stations